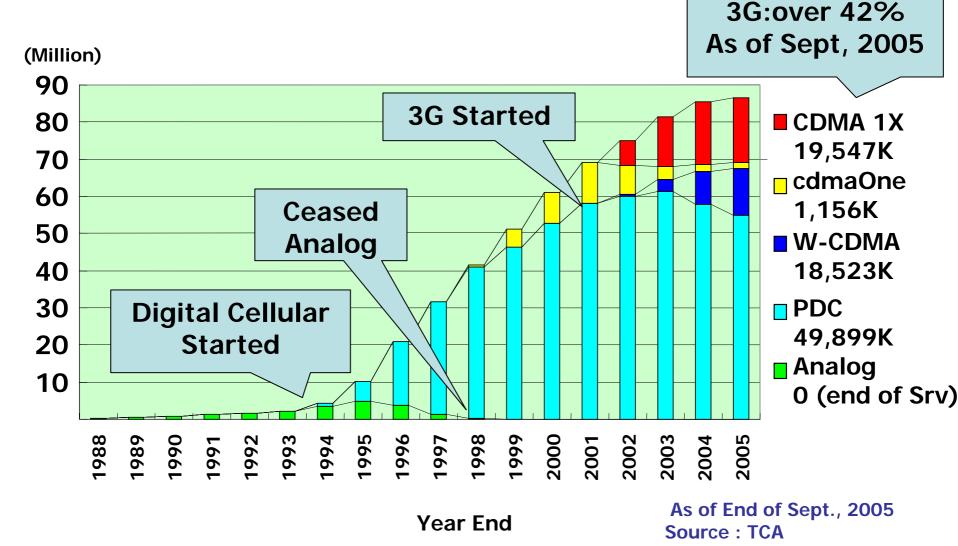

## Cellular Subscriber Growth in JAPAN

Total Subs.: 89M as of end September 2005

## Seamless Migration to 3G Successfully in Progress