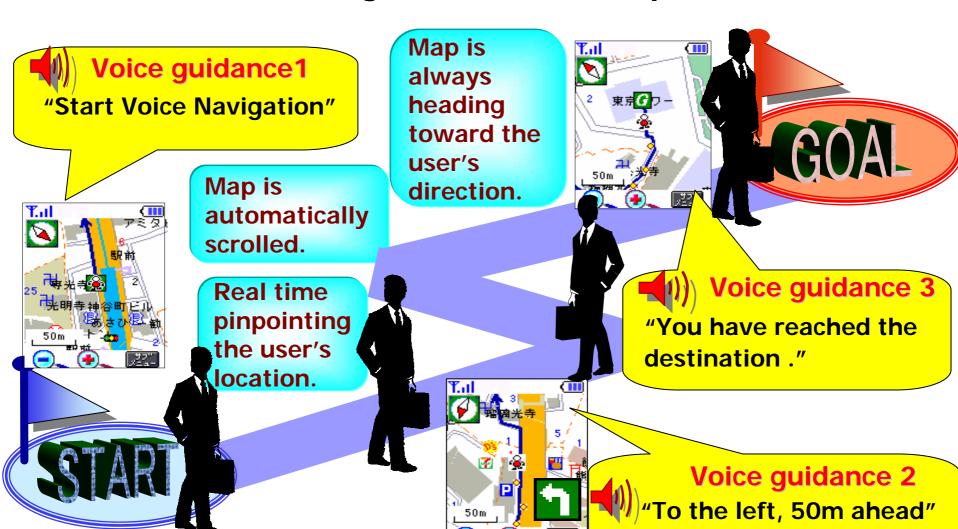

#### **EZ Navi Walk**

## **GPS-based navigation service for pedestrians**

## EZ "Josyu-seki" Navi – Navigation for a Navigator (1)

- EZ "Josyu-seki" (a seat next to a driver's seat) Navi helps a navigator to support a driver in showing the way.
- Provides verbal navigation guide to the destination, traffic information, parking space availability info. etc.