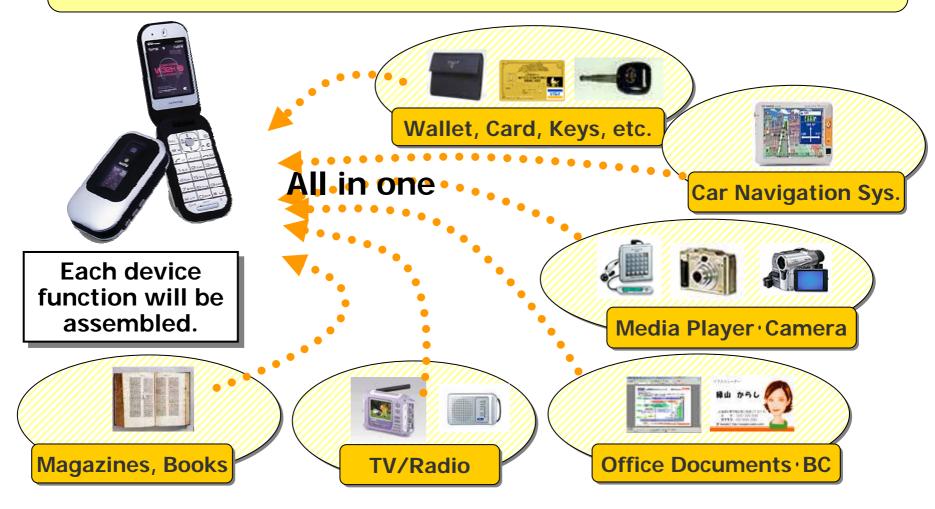

## "Everything on Keitai" Mobile as a Personal Device

"Everything on Keitai" will provide human life with various useful features.