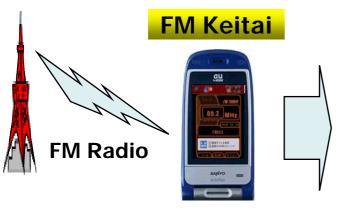

## Collaboration with FM Radio by "FM Keitai"

Create New Business Model by collaboration between Analog FM Radio and "Keitai". Listeners can obtain Program-related information on air on the spot they are listening.

- Exchange E-mails
- Access EZ Web
- Obtain Program Info. on air
- Send a Message or Request to the Program.

Interactive Ads. by the same sponsor as the Program on Air.

**Obtain CHAKU-UTA** from air