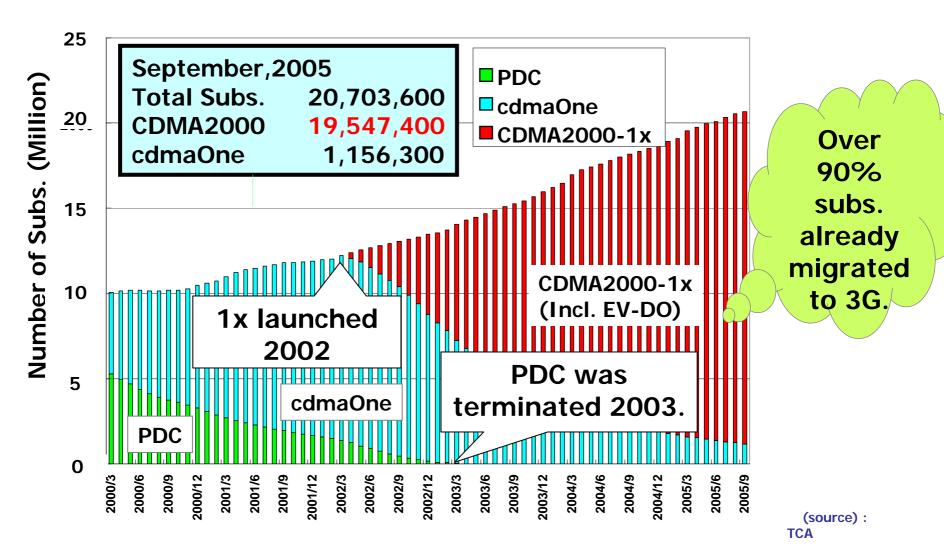

ion of "Keitai" infrastructure in JAPAN

#### 1st Generation

- Already out of Service
- Analog
- Mainly for Speech Communication

#### 2nd Generation

- Started 1993
- Digital (in Japan, PDC system: Japanese Standard)
- Mobile Internet offering started
- Data peak rate typically @9.6-64kbps

#### **3rd Generation**

- Started in 2001
- IMT-2000 (W-CDMA, CDMA2000)
- Higher Data Communication Capability
  Support of Rich contents, Fixed Rate etc.
- Data Peak Rate up to 2.4Mbps



## Cellular Subscriber Growth in JAPAN

Total Subs.: 89M as of end September 2005





### Increase of Internet Accessible "Keitai"

As of September, 2005, 77.2 M "Ketai" (Over 85%) are Internet Accessible. (Total Subs.: 89.1M)





### "au" Subscribers Growth

## Seamless Migration to 3G Successfully in Progress





## Macro Trend of Mobile Market Evolution in Japan





#### Macro Trend of Mobile Market Evolution in KDDI





## Flat Rate Charging for Packet Service

Example: KDDI launched new flat rate "EZ Double-Flat" on August 1, 2004 and launched "EZ Double-Flat light" on May 1, 2005



- EZ Double-Flat: ¥2,000/month (+tax) up to 40,000 packets.
- EZ Double-Flat light: ¥1,000/month (+tax) up to 12,500 packets.
- Unlimited usage at ¥4,200/month (+tax) or ¥5,700/month (+tax) for "PC Site Viewer".





## 2. Overview of "Keitai" Services



#### Trend of Contents toward Next Generation





## 2.1 Location Based Services



## **GPS and CDMA Network**





## gpsOne<sup>™</sup> Position Fix Types

## **Accuracy**



Mo<mark>r</mark>e Pre<mark>ci</mark>se



#### 1. GPS Fix ... open sky

- Requir