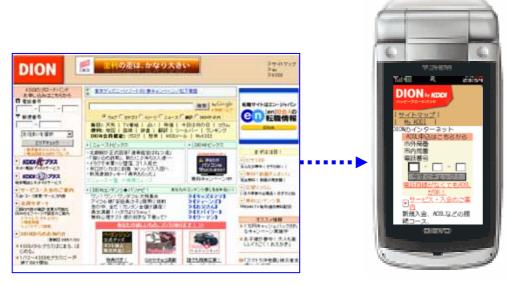

#### **PC Site Viewer**

# PC Site Viewer gives users an access to web sites typically developed for PC.

The PC Site Viewer is provided by the Internet browser "Opera Browser," made by Opera Software ASA (based in Oslo, Norway; CEO: Jon S. von Tetzchner).

WEB site image on PC

**Image of PC Site Viewer** 