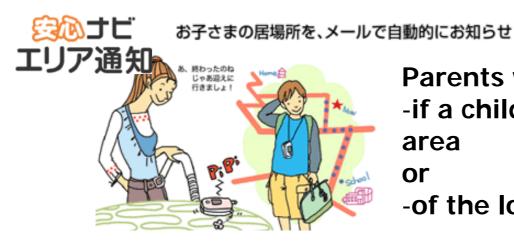

## "Anshin" (Safe) Navi Navigation for parents to monitor Kid's location (1)

Parents will be informed -if a child approaches the specified area

or

-of the location at specified time.

#### 位置確認メール

if the kid acknowledges the location info. request mail from the parent.