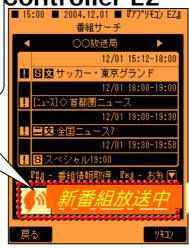

## Example of Harmonization with Broadcasting Service (EPG)

Terrestrial Carrier, BS, CS, EPG

TV, VCR, DVDR Remote controller

Cooperation with TV Broadcasting by using EPG

Information Window Broadcast station uses this window to inform new programs or ads. of events, and so on.

35 broadcasting stations use this window

(Jan.2005)

**Application Remote** 

Controller EZ

- Information or Original contents relatives to the program
- (ex. Chaku-uta, Chaku-movie, etc.)

**Information Window** 

Attract audience to mobile services

Click