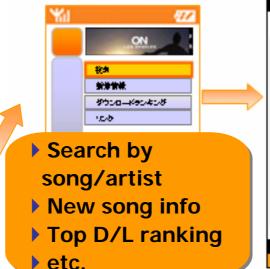

## "Kikasete kensaku" or Song Search

## 聴ゕセス検索

Activate Search Engine

Input a song by letting "Keitai" listen to the music

Display search result

Download "Chaku-uta" or purchase CD