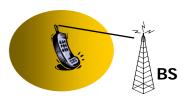

## **GPS and CDMA Network**

If CDMA pilot phase measurements < 3, cell sector center is used as the location.