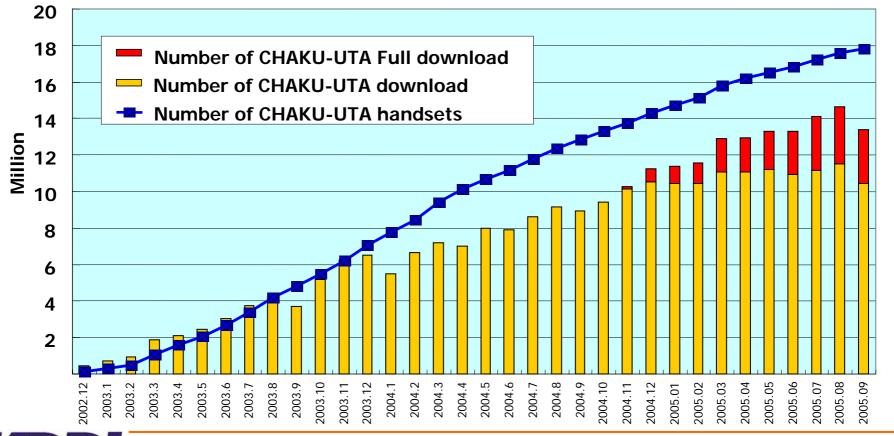

#### Growth of "CHAKU-UTA" & "CHAKU-UTA Full"

- -280 thousand "CHAKU-UTA" available from 247 sites. (Apr. '05)
  -60 thousand "CHAKU-UTA Full" available from 46 sites. (Sept. '05)
- Cumulative Downloads "CHAKU-UTA" Over 200M, Apr. 2005, "CHAKU-UTA Full" Over 20M, Sep. 2005