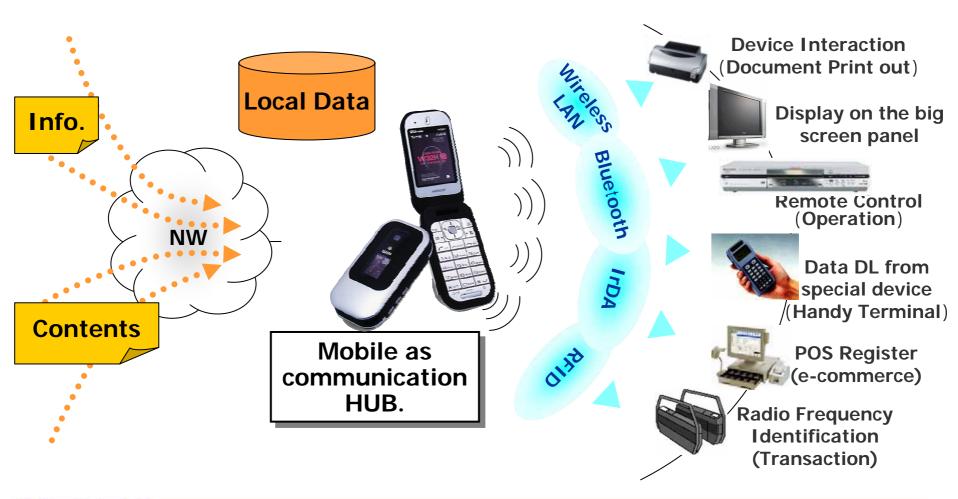

## "Keitai" as a Personal Gateway

Information interaction between local network and the external devices will be realized by HUB function of Mobile.