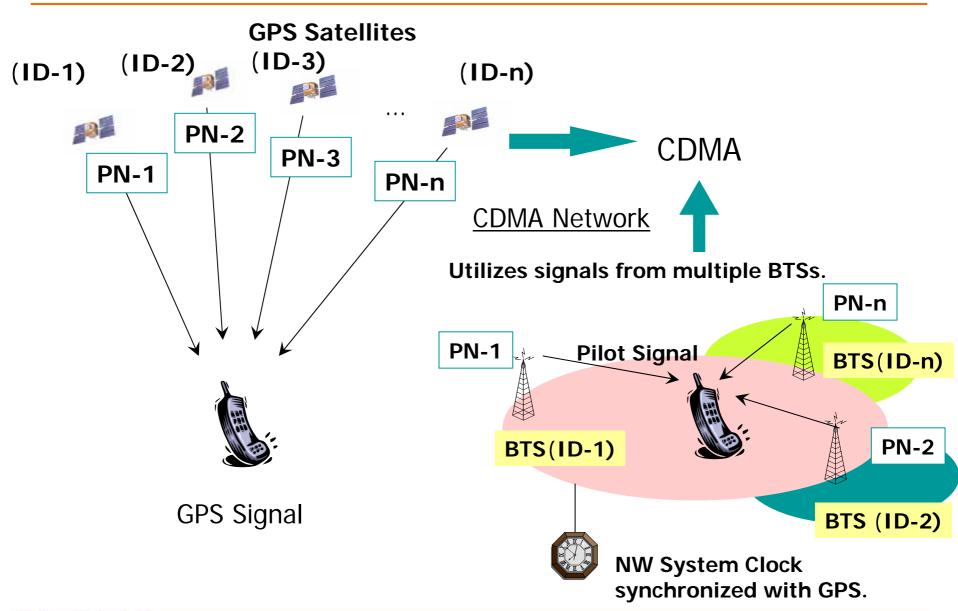

## **GPS and CDMA Network**

## gpsOne<sup>™</sup> Position Fix Types

#### 1. GPS Fix ... open sky

- Requires GPS measurements 4.

#### 2. Hybrid FIX ... partial view of sky

- Activated when GPS Fix fails.
- CDMA pilot phase can be used as virtual GPS measurements.

- Used if Hybrid Fix fails when no GPS measurement is available.
- -Requires CDMA pilot phase measurements 3

If CDMA pilot phase measurements < 3, cell sector center is used as the location.