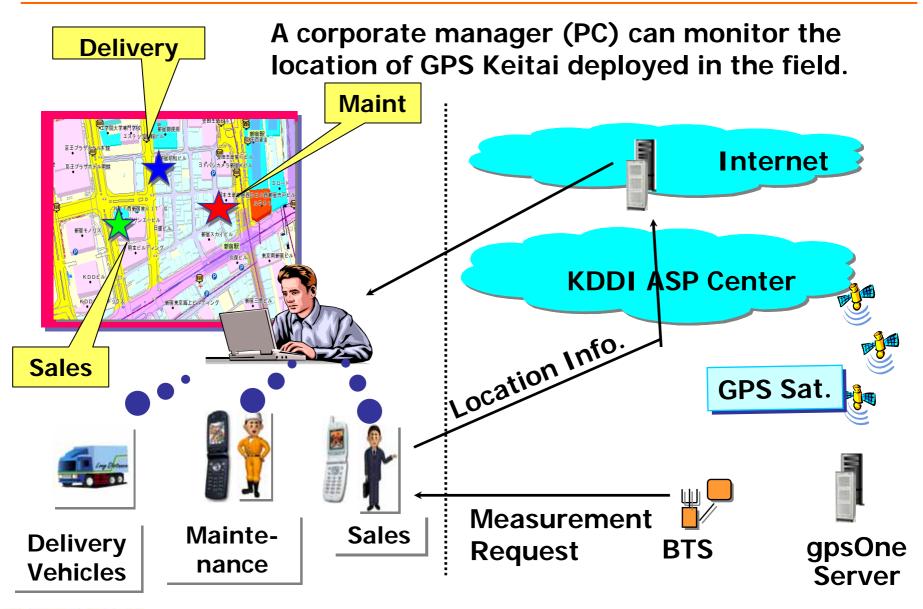

## 2.1 Location Based Services

## **GPS and CDMA Network**

## gpsOne<sup>™</sup> Position Fix Types