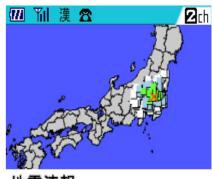

## Example of Harmonization with Broadcasting Service (Emergency Report)

**Provide users with Emergency Report.** 

1. Register the area on web site.

[Standby screen]

2. In case of emergency, jump to broadcasting contents automatically.

#### 地震速報

8日04時17分頃地震がありました。 震源地は茨城県南部で震源の 深さは約50km、マグニチュード は4.8と推定されます。

3. Jump to the web site providing information in the area.

地震速報

震度3 千葉県 震度2 関宿町東宝珠花 津波警報 柏市旭町 佐原市佐XXXX

「戻る」 メニュー