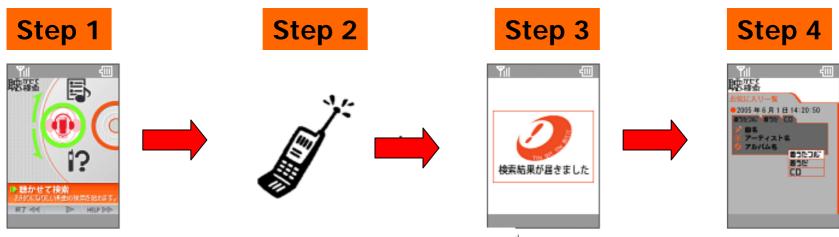

## "Kikasete kensaku" or Song Search

## 聴ゕセス検索

Activate Search Engine

Input a song by letting "Keitai" listen to the music

Display search result

Download "Chaku-uta" or purchase CD