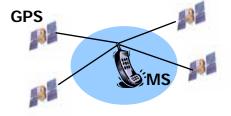

## **GPS and CDMA Network**

#### 1. GPS Fix ... open sky

- Requires GPS measurements 4.