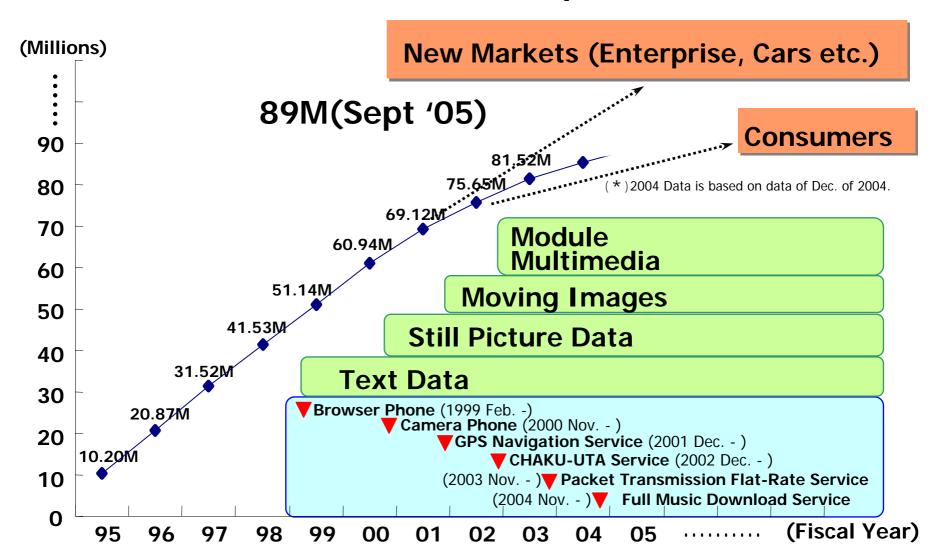

## Cellular Subscriber Growth in JAPAN

Total Subs.: 89M as of end September 2005

## Macro Trend of Mobile Market Evolution in Japan