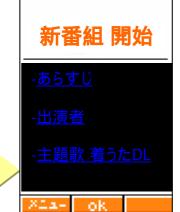

## Example of Harmonization with Broadcasting Service (EPG)

Terrestrial Carrier, BS, CS, EPG

TV, VCR, DVDR Remote controller

Cooperation with TV Broadcasting by using EPG

Information Window Broadcast station uses this window to inform new programs or ads. of events, and so on.

35 broadcasting stations use this window

(Jan.2005)

**Application Remote** 

Controller EZ

- Information or Original contents relatives to the program
- (ex. Chaku-uta, Chaku-movie, etc.)

**Information Window** 

Attract audience to mobile services

Click