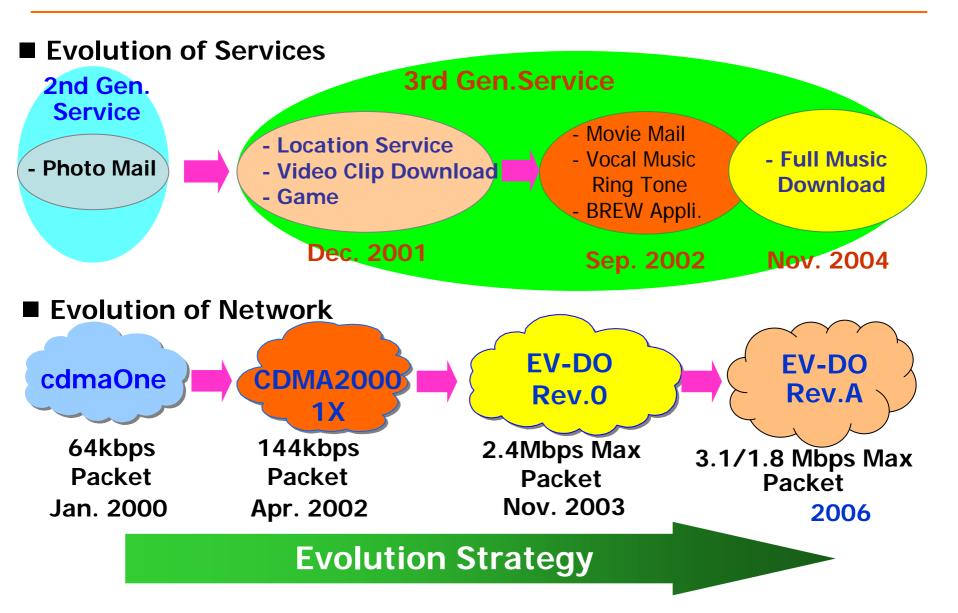

## Evolution of "Keitai" infrastructure in JAPAN

#### 1st Generation

- Already out of Service
- Analog
- Mainly for Speech Communication

#### 2nd Generation

- Started 1993
- Digital (in Japan, PDC system: Japanese Standard)
- Mobile Internet offering started
- Data peak rate typically @9.6-64kbps

#### **3rd Generation**

- Started in 2001
- IMT-2000 (W-CDMA, CDMA2000)
- Higher Data Communication Capability
  Support of Rich contents, Fixed Rate etc.
- Data Peak Rate up to 2.4Mbps