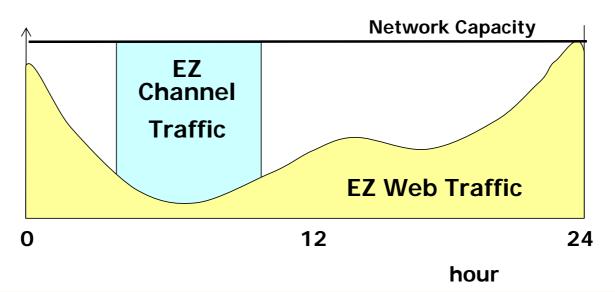

#### **Efficient Utilization of Facility and Spectrum.**

#### **Amount of Data Traffic**