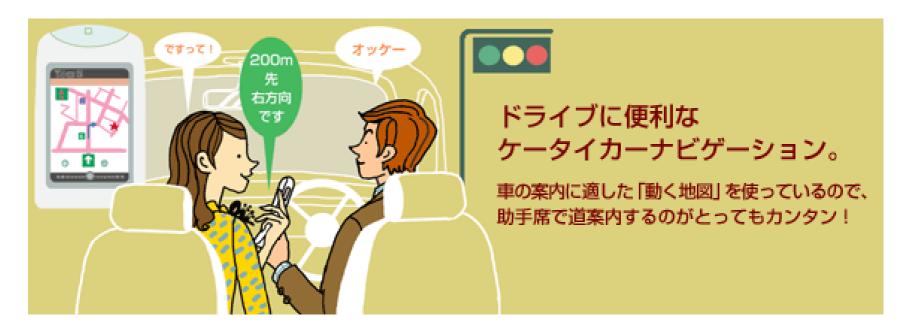

toward Next Generation





## 2.1 Location Based Services



## **GPS and CDMA Network**





## gpsOne<sup>™</sup> Position Fix Types

## **Accuracy**



Mo<mark>r</mark>e Pre<mark>ci</mark>se



#### 1. GPS Fix ... open sky

- Requires GPS measurements 4.



#### 2. Hybrid FIX ... partial view of sky

- Activated when GPS Fix fails.
- CDMA pilot phase can be used as virtual GPS measurements.



- Used if Hybrid Fix fails when no GPS measurement is available.
- -Requires CDMA pilot phase measurements 3



If CDMA pilot phase measurements < 3, cell sector center is used as the location.







## **Examples of Location Based Services (LBS)**











#### **EZ Navi Walk**

## **GPS-based navigation service for pedestrians**





## EZ "Josyu-seki" Navi – Navigation for a Navigator (1)



- EZ "Josyu-seki" (a seat next to a driver's seat) Navi helps a navigator to support a driver in showing the way.
- Provides verbal navigation guide to the destination, traffic information, parking space availability info. etc.



## EZ Osagashi NAVI



#### **Features include:**

- Identify the location of lost "keitai" by PC.
- Show where your friend stays now, etc.
- Forward a message to your friend.







gpsOne-processed Position to indicate 'Your friend stays here'

© Shobunsha Publications, Inc.



#### **GPSMAP**





## **Gaming**

Treasure Hunt or "Takara sagashi"

Search treasures (= Cards) hidden somewhere in Japan using GPS "Keitai".

□ Play tag or "Onigokko"

Players may trace other players' location by GPS "Keitai".



## "Anshin" (Safe) Navi Navigation for parents to mon