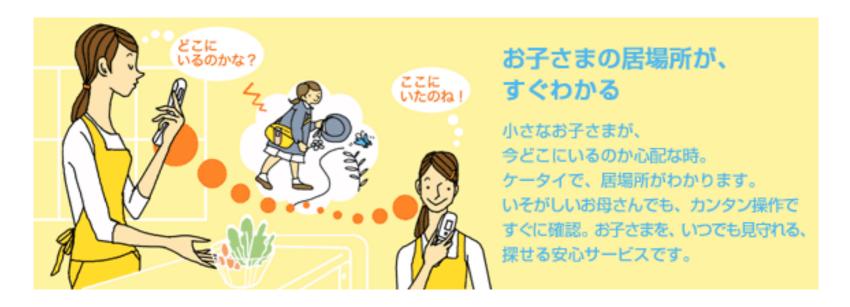

## "Anshin" (Safe) Navi Navigation for parents to monitor Kid's location (1)

Parents will be informed -if a child approaches the specified area

or

-of the location at specified time.

### "Anshin" Navi Navigation for parents to monitor Kid's location (2)

お子さまの居場所をケータイで探せる

Parents can find out kid's location by Keitai,