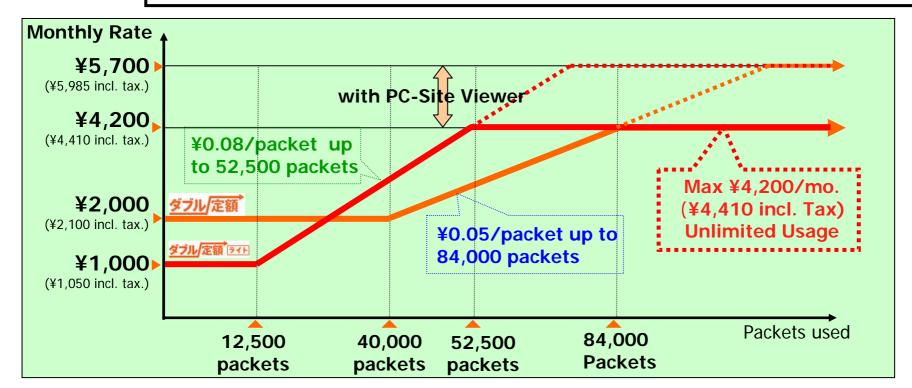

bscriber Growth in JAPAN

Total Subs.: 89M as of end September 2005





### Increase of Internet Accessible "Keitai"

As of September, 2005, 77.2 M "Ketai" (Over 85%) are Internet Accessible. (Total Subs.: 89.1M)





### "au" Subscribers Growth

## Seamless Migration to 3G Successfully in Progress





## Macro Trend of Mobile Market Evolution in Japan





#### Macro Trend of Mobile Market Evolution in KDDI





## Flat Rate Charging for Packet Service

Example: KDDI launched new flat rate "EZ Double-Flat" on August 1, 2004 and launched "EZ Double-Flat light" on May 1, 2005



- EZ Double-Flat: ¥2,000/month (+tax) up to 40,000 packets.
- EZ Double-Flat light: ¥1,000/month (+tax) up to 12,500 packets.
- Unlimited usage at ¥4,200/month (+tax) or ¥5,700/month (+tax) for "PC Site Viewer".





## 2. Overview of "Keitai" Services



#### Trend of Contents toward Next Generation





## 2.1 Location Based Services



## **GPS and CDMA Network**





## gpsOne<sup>™</sup> Position Fix Types

## **Accuracy**



Mo<mark>r</mark>e Pre<mark>ci</mark>se



#### 1. GPS Fix ... open sky

- Requires GPS measurements 4.



#### 2. Hybrid FIX ... partial view of sky

- Activated when GPS Fix fails.
- CDMA pilot phase can be used as virtual GPS measurements.



- Used if Hybrid Fix fails when no GPS measurement is available.
- -Requires CDMA pilot phase measurements 3



If CDMA pilot phase measurements < 3, cell sector center is used as the location.







## **Examples of Location Based Services (LBS)**











#### **EZ Navi Walk**

## **GPS-based navigation service for pedestrians