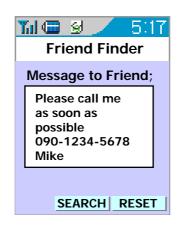

## EZ Osagashi NAVI

#### **Features include:**

- Identify the location of lost "keitai" by PC.
- Show where your friend stays now, etc.
- Forward a message to your friend.

gpsOne-processed Position to indicate 'Your friend stays here'