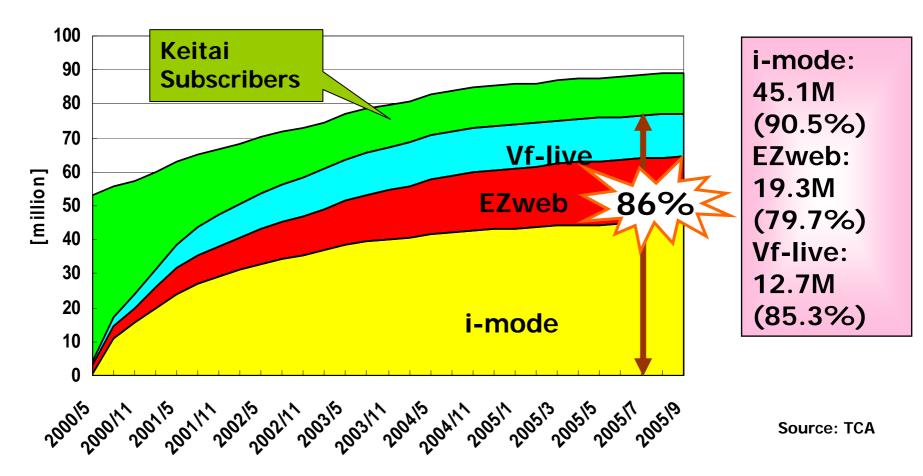

### Increase of Internet Accessible "Keitai"

As of September, 2005, 77.2 M "Ketai" (Over 85%) are Internet Accessible. (Total Subs.: 89.1M)