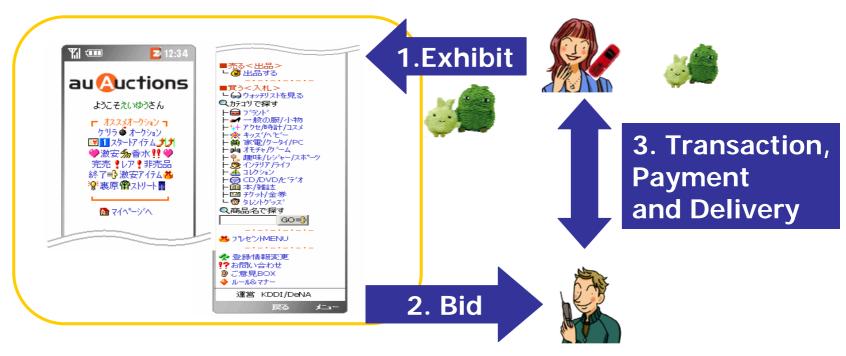

## **Examples of Mobile Commerce**

au (Records
CD / DVD shop

au Quctions

Mobile auction site

au au®त्रक्ततहरू Shopping

Mobile shopping site / portal

Payment option

**Phone Bill** 

**Credit Card** 

Pay at Delivery

## **Examples of Mobile Commerce**

An user may participate in an auction using "Keitai" any time, anywhere.

Enhanced convenience by Built-in Camera and BREW applications.