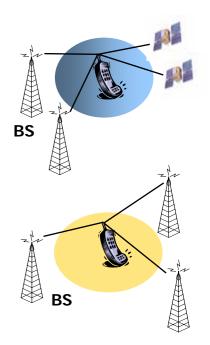

## **GPS and CDMA Network**

#### 2. Hybrid FIX ... partial view of sky

- Activated when GPS Fix fails.
- CDMA pilot phase can be used as virtual GPS measurements.

- Used if Hybrid Fix fails when no GPS measurement is available.
- -Requires CDMA pilot phase measurements 3