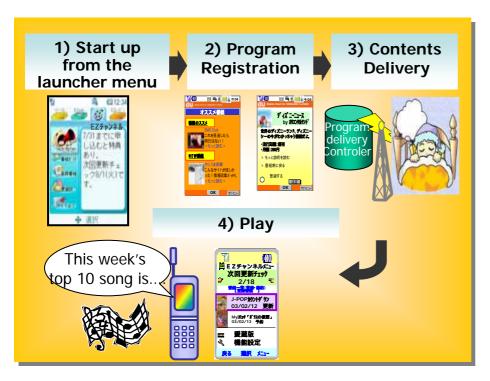

## **Program Distribution Service**

## EZ Channel : Multimedia program distribution service specialized for WIN

- ➤ Select and register a favorite program on EZweb, and multimedia contents (up to 3MB, compliant with SMIL technology) will be downloaded automatically.
- Contents are updated once a day, once a week, etc.

## **Contents Examples**